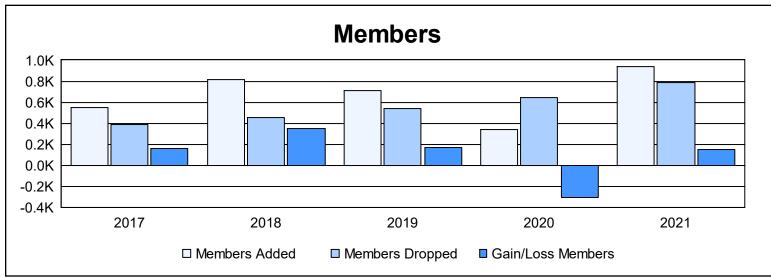

| Year      | New<br>Clubs | Dropped<br>Clubs | Gain/<br>Loss<br>Clubs | New<br>Members | Charter<br>Members | Reinstate<br>Members | Transfer<br>Members | Total<br>Member<br>Added | Total<br>Members<br>Dropped | Gain/<br>Loss<br>Members |
|-----------|--------------|------------------|------------------------|----------------|--------------------|----------------------|---------------------|--------------------------|-----------------------------|--------------------------|
| 2016-2017 | 5            | 1                | 4                      | 307            | 152                | 89                   | 3                   | 551                      | 390                         | 161                      |
| 2017-2018 | 9            | 1                | 8                      | 533            | 240                | 22                   | 15                  | 810                      | 458                         | 352                      |
| 2018-2019 | 11           | 2                | 9                      | 261            | 413                | 34                   | 6                   | 714                      | 542                         | 172                      |
| 2019-2020 | 10           | 3                | 7                      | 98             | 197                | 43                   | 5                   | 343                      | 646                         | -303                     |
| 2020-2021 | 16           | 15               | 1                      | 461            | 407                | 46                   | 22                  | 936                      | 782                         | 154                      |
| Average   | 10           | 4                | 6                      | 332            | 282                | 47                   | 10                  | 671                      | 564                         | 107                      |