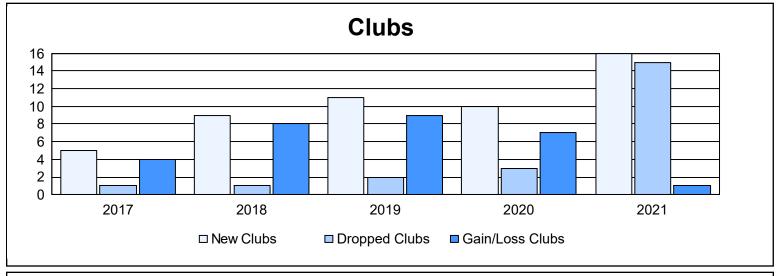

| Year      | New<br>Clubs | Dropped<br>Clubs | Gain/<br>Loss<br>Clubs | New<br>Members | Charter<br>Members | Reinstate<br>Members | Transfer<br>Members | Total<br>Member<br>Added | Total<br>Members<br>Dropped | Gain/<br>Loss<br>Members |
|-----------|--------------|------------------|------------------------|----------------|--------------------|----------------------|---------------------|--------------------------|-----------------------------|--------------------------|
| 2016-2017 | 5            | 1                | 4                      | 307            | 152                | 89                   | 3                   | 551                      | 390                         | 161                      |
| 2017-2018 | 9            | 1                | 8                      | 533            | 240                | 22                   | 15                  | 810                      | 458                         | 352                      |
| 2018-2019 | 11           | 2                | 9                      | 261            | 413                | 34                   | 6                   | 714                      | 542                         | 172                      |
| 2019-2020 | 10           | 3                | 7                      | 98             | 197                | 43                   | 5                   | 343                      | 646                         | -303                     |
| 2020-2021 | 16           | 15               | 1                      | 461            | 407                | 46                   | 22                  | 936                      | 782                         | 154                      |
| Average   | 10           | 4                | 6                      | 332            | 282                | 47                   | 10                  | 671                      | 564                         | 107                      |